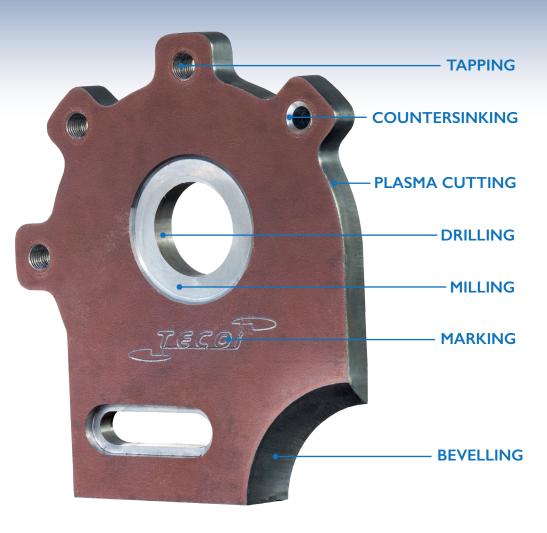

PLASMA CUTTING | BEVELLING | DRILLING | MILLING | TAPPING | COUNTERSINKING

Discover PRICE STEEL's latest addition of a Processing Center!

• 2 plasma heads with bevelling technology.

• 30 kW multitool machining head.