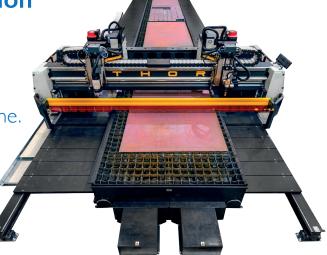

PLASMA CUTTING | BEVELLING | DRILLING | MILLING | TAPPING | COUNTERSINKING

Discover PRICE STEEL's latest addition of a Processing Center!

• 2 plasma heads with bevelling technology.

• 30 kW multitool machining head.

• 20 position SK 50 automatic loader tool magazine.

• Tapping capacity up to M40 (1.6").

• Drilling capacity up to Ø80 mm (3.500").

• Plasma cutting capacity up to 2".

• 10' × 60' cutting area.