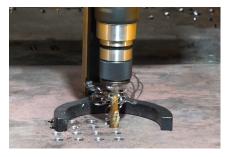

PLASMA CUTTING | BEVELLING | DRILLING | MILLING | TAPPING | COUNTERSINKING

Discover PRICE STEEL's latest addition of a Processing Center!

• 2 plasma heads with bevelling technology.

• 30 kW multitool machining head.

• 20 position SK 50 automatic loader tool magazine.

• Tapping capacity up to M40 (1.6").

• Drilling capacity up to Ø80 mm (3.500").

• Plasma cutting capacity up to 2".

• 10' × 60' cutting area.

## PRICE STEEL LTD.

Unleash the power of THOR, Price Steel's latest addition. THOR stands out for combining high performance plasma cutting and bevelling with heavy-duty machining capabilities. Drilling, milling, tapping and countersinking - all in one single machine able to produce complex parts in record time. Join Price Steel and explore the endless possibilities of processed parts.