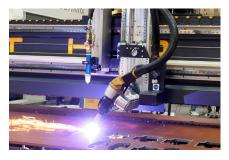

PLASMA CUTTING | BEVELLING | DRILLING | MILLING | TAPPING | COUNTERSINKING

Discover PRICE STEEL's latest addition of a Processing Center!

• 2 plasma heads with bevelling technology.

• 30 kW multitool machining head.

• 20 position SK 50 automatic loader tool magazine.

• Tapping capacity up to M40 (1.6").

• Drilling capacity up to Ø80 mm (3.500").

• Plasma cutting capacity up to 2".

• 10' × 60' cutting area.

## PRICE STEEL LTD.

Unleash the power of THOR, Price Steel's latest addition. THOR stands out for combining high performance plasma cutting and bevelling with heavy-duty machining capabilities. Drilling, milling, tapping and countersinking - all in one single machine able to produce complex parts in record time. Join Price Steel and explore the endless possibilities of processed parts.