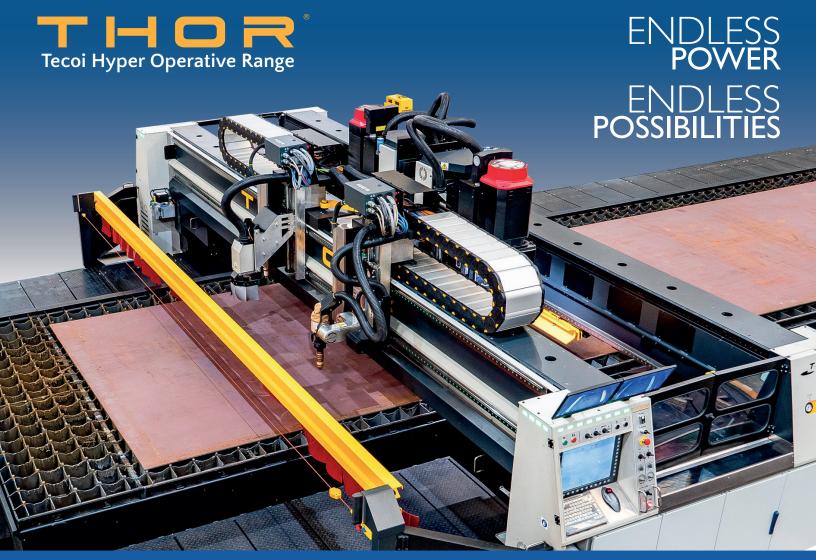

## PRICE STEEL LTD.

Unleash the power of THOR, Price Steel's latest addition. THOR stands out for combining high performance plasma cutting and bevelling with heavy-duty machining capabilities. Drilling, milling, tapping and countersinking - all in one single machine able to produce complex parts in record time. Join Price Steel and explore the endless possibilities of processed parts.

PLASMA CUTTING | BEVELLING | DRILLING | MILLING | TAPPING | COUNTERSINKING

Discover PRICE STEEL's latest addition of a Processing Center!

• 2 plasma heads with bevelling technology.

• 30 kW multitool machining head.

• 20 position SK 50 automatic loader tool magazine.

• Tapping capacity up to M40 (1.6").

• Drilling capacity up to Ø80 mm (3.500").

• Plasma cutting capacity up to 2".

• 10' × 60' cutting area.